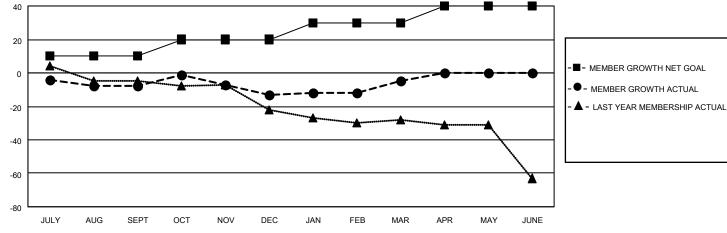

#### GOALS AND ACTUAL MEMBERS CUMULATIVE

| DROPPED CLUBS: 1 |    | 25 CLUBS OF 53 ADDED 1 OR<br>MORE NEW MEMBERS | GENDER DISTRIBUTION                 |              |  |
|------------------|----|-----------------------------------------------|-------------------------------------|--------------|--|
|                  |    | WORLD NEW WEIWBERG                            | MALE 640 (65.24%)                   |              |  |
|                  |    |                                               | FEMALE                              | 341 (34.76%) |  |
| DROPPED MEMBERS  |    |                                               | NON BINARY                          | 0 (0.00%)    |  |
|                  |    |                                               | PREFER NOT TO ANSWER                | 0 (0.00%)    |  |
| DECEASED         | 19 |                                               |                                     |              |  |
| CLUB CANCELLED   | 6  | CLICK HERE FOR CUMULATIVE                     | TOTAL FAMILY UNIT MEMBERS 239       |              |  |
| OTHER            | 66 | MEMBERSHIP DATA                               |                                     |              |  |
| TOTAL            | 91 |                                               | FAMILY MEMBERS PAYING HALF DUES 123 |              |  |
|                  |    |                                               |                                     |              |  |